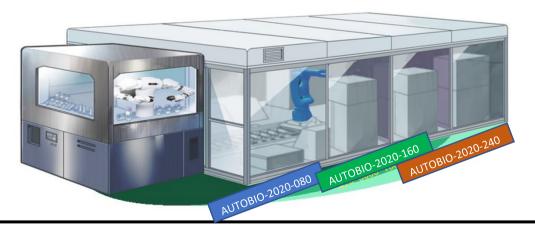

## **AUTOBIO 2020**

## **Automatec Cell Culture Robot System**

## Specification

Product Name: Automatec Cell Culture Robot System

Product Model: AUTOBIO-2020-080 / 160 / 240 / 320 / 400

- \* 3 weeks from order to shipment
- \* Work efficiency improved with dual-arm robot
- Smooth dispensing work with micropipette
- \* Contamination prevention by individual client
- Isolation by pass BOX
- \* Consumables are commercially available
- \* Main power supply: